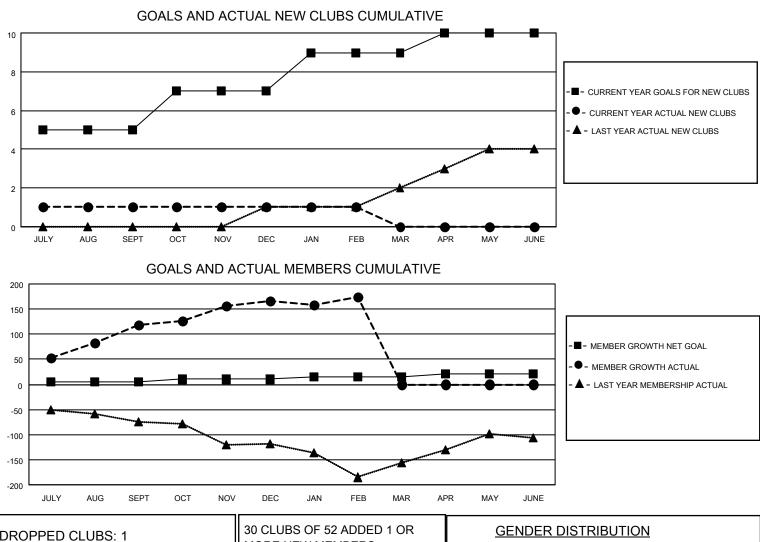

## LOCATION CALIFORNIA

District 4 L2

Results as of: 2/28/2022

| Clubs                 |               |           |               | Members               |                        |                         |                                                    |
|-----------------------|---------------|-----------|---------------|-----------------------|------------------------|-------------------------|----------------------------------------------------|
| RESULTS FOR 2021-2022 |               |           |               | RESULTS FOR 2021-2022 |                        |                         |                                                    |
| QUARTER               | NEW CLUB GOAL | NEW CLUBS | DROPPED CLUBS | QUARTER MEM           | BER GROWTH NET<br>GOAL | MEMBER GROWTH<br>ACTUAL | DROPPED<br>MEMBERS ACTUAL<br>(including transfers) |
| JULY/AUG/SEPT         | 5             | 1         | 1             | JULY/AUG/SEPT         | 5                      | 227                     | 82                                                 |
| OCT/NOV/DEC           | 2             | 0         | 0             | OCT/NOV/DEC           | 5                      | 88                      | 36                                                 |
| JAN/FEB/MAR           | 2             | 0         | 0             | JAN/FEB/MAR           | 5                      | 37                      | 27                                                 |
| APR/MAY/JUNE          | 1             | 0         | 0             | APR/MAY/JUNE          | 6                      | 0                       | 0                                                  |

| DROPPED CLUBS: 1 |     | MORE NEW MEMBERS          | GENDER DISTRIBUTION       |              |  |
|------------------|-----|---------------------------|---------------------------|--------------|--|
|                  |     |                           | MALE                      | 814 (53.55%) |  |
|                  |     |                           | FEMALE                    | 706 (46.45%) |  |
| DROPPED MEMBERS  |     |                           | NON BINARY 0 (0.00%)      |              |  |
|                  |     |                           | PREFER NOT TO ANSWER      | 0 (0.00%)    |  |
| DECEASED         | 10  |                           |                           |              |  |
| CLUB CANCELLED   | 11  | CLICK HERE FOR CUMULATIVE | TOTAL FAMILY UNIT MEMBERS | s 177        |  |
| OTHER            | 124 | MEMBERSHIP DATA           |                           |              |  |
| TOTAL            | 145 |                           | FAMILY MEMBERS PAYING HA  | LF DUES 99   |  |
|                  |     |                           |                           |              |  |